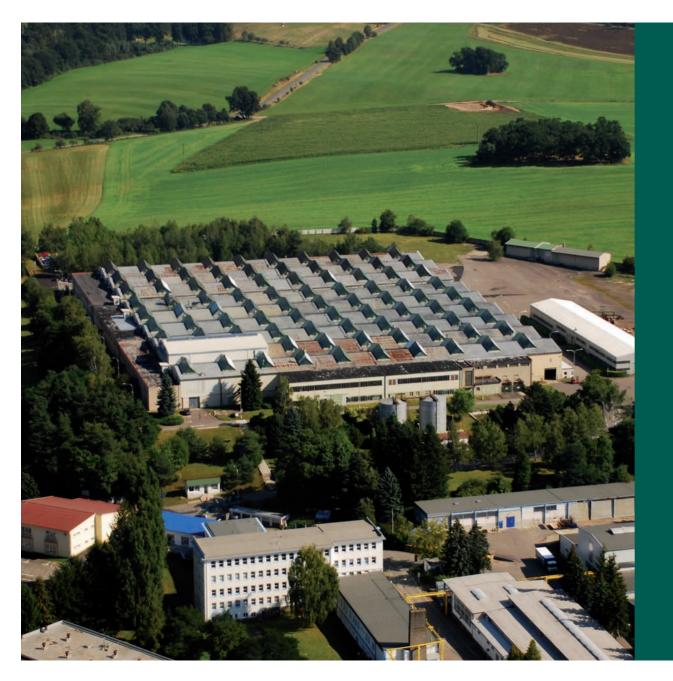

# FOUNDRY METALLURGY MANUFACTURING

CONTINUITY ON QUALITY

Total area 70.000 sqm. Covered area 25.600 sqm dedicated to production. Over 40 machines for metal preparation and machining.